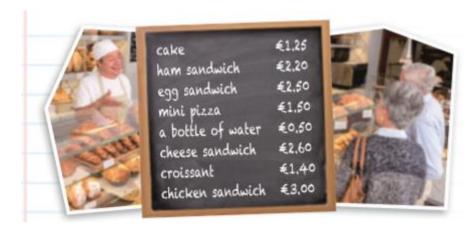

## Student's book page 47 (Go again)

**Exercise 2**: Listen and say true or false. Correct the false sentences.

- An egg sandwich is 2,70€ False
   An egg sandwich is 2,50€
- A cheese sandwich and a chicken sandwich are 5,60€. True
- Two croissants are 2,80€. True
- A ham sandwich and a bottle of water is 3,70€. False
  A hand sandwich and a bottle of water is 2,70€
- Two cakes are 2,45€. False
   Two cakes are 2,50€.
- Two mini pizzas and a bottle of water is 3,80€. False
   Two mini pizzas and a bottle of water is 3,50€.

## Exercise 3: Copy and answer.

- 1. How much are two ham sandwiches? Two ham sandwiches are 4,40€.
- 2. How much is a bottle of water and a cheese sandwich? A bottle of water and a cheese sandwich are 3,10€.
- 3. How much is an egg sandwich and a cake? An egg sandwich and a cake are 3,75€.
- 4. How much are two cheese sandwiches? Two cheese sandwiches are 5,2€